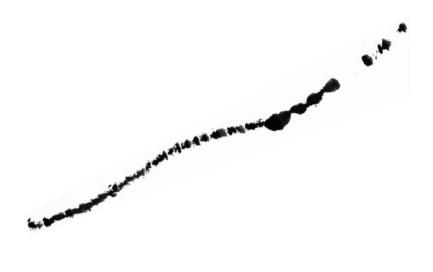

## SANTLLUC

How can energy be drawn? The exhibition unveils a series of drawings that translate natural forces into graphical manifestations, originated by an investigation directed by Edouard Cabay and carried out at the Institute for Advanced Architecture of Catalonia.